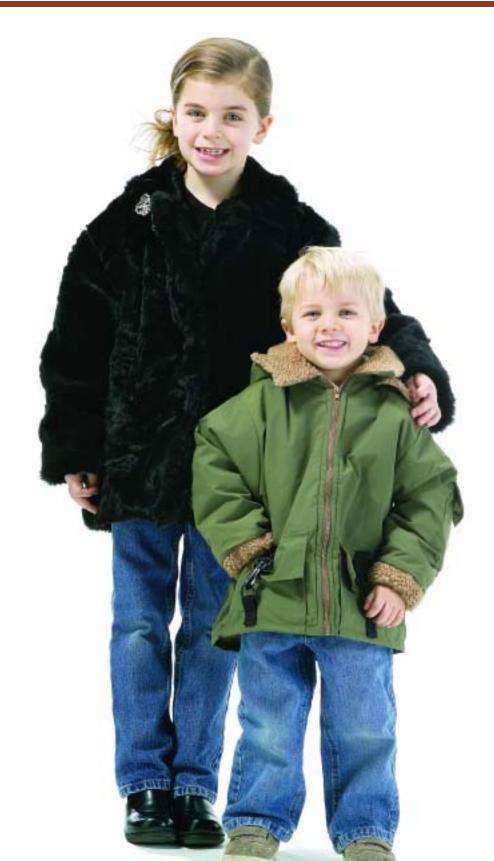

W7C593 Black Rose, Pea coat — Maggie (age 5); W7S283 Nylon, Hoodie W/ I Pocket — William (age 4).

Zip-up fully lined boys jacket with large front pockets and removable hood. Available in sizes from 6 mos to boys 10.