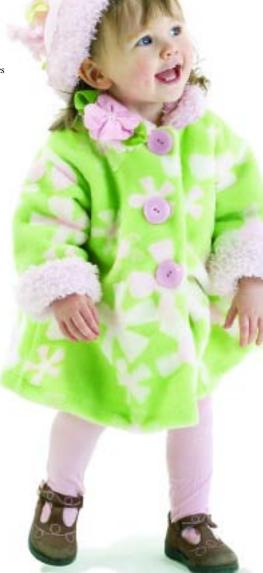

Style W7A145 Sweet Pea Coat Button front A-line coat and fully lined. Available in sizes from 6 mos to girls 14.

Style W7A145L Long A-Line Coat Full length coat with button closure and fully lined. Available in sizes from 2T to girls 14.

# Golden Age

W7F145 Pink Poodle, Sweet Pea Coat — Avery (age 4); W7A145 Pink Vintage Lace, Sweet Pea Coat — Mackenzie (age 5).

Style W7A945 Hooded Swing Coat Our new A-line swing jacket is just too cute to pass up! Available in newborn to 4T.