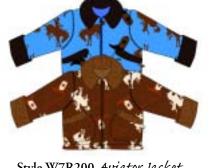

Style W7S200 Solid Aviator Jacket A Great Jacket! Our rugged boys coat in hi-low pile print is fully lined in fleece with popcorn sherpa trim. Available in sizes from 6 mos to boys 10.

Style W7S299 Solid Pea Coat Our Pea Coat is fully lined. Available in sizes from 6 mos to boys 10.