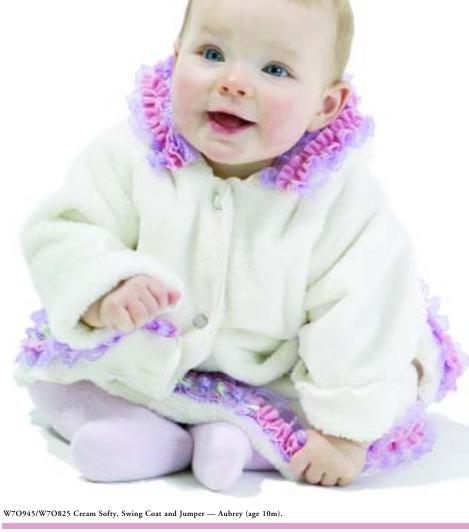

# **Something Special**

W7A145 Olive/CreamTwist Fur, Sweet Pea Coat — Mackenzie (age 5); W7M145 Kiwi Tulip, Sweet Pea Coat — Haily (age 3).

Style W7O945 Hooded Swing Coat with Treatment Our new A-line swing jacket is just too cute to