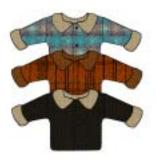

# Golden Age

W7F145 Pink Poodle, Sweet Pea Coat — Avery (age 4); W7A145 Pink Vintage Lace, Sweet Pea Coat — Mackenzie (age 5).

Style W7A945 Hooded Swing Coat Our new A-line swing jacket is just too cute to pass up! Available in newborn to 4T.

Style W7A145 Sweet Pea Coat Button front A-line coat and fully lined. Available in sizes from 6 mos to girls 14.

Style W7A145L Long A-Line Coat Full length coat with button closure and fully lined. Available in sizes from 2T to girls 14.

W7K145 Pink Wooly, Sweet Pea Coat — Katelyn (age 5); W7A145 Brown Vintage Lace, Sweet Pea Coat — Isabelle (age 5).

Style W7A825T Jumper Perfect little pullover jumper coordinates with everything! Pair it with our embellished tee. Available in newborn to 6X.