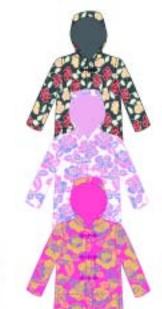

# Garden Gates

W7G145 Charcoal Rose, Sweet Pea Coat — Mackenzie (age 5); W7A145 Coral/Cream Twist Fur, Sweet Pea Coat — Hailey (age 3); W7K538 Pink Wooly, Wrap Swing Coat — Abbey (age 2).

Style W7G177B Border Swing Coat

# Style W7G145B Border Sweet Pea Coat

Button front A-line coat and fully lined. Available in sizes from 6 mos to girls 14.