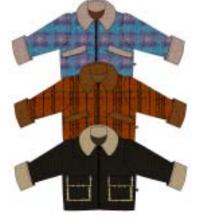

# Golden Age

W7F145 Pink Poodle, Sweet Pea Coat — Avery (age 4); W7A145 Pink Vintage Lace, Sweet Pea Coat — Mackenzie (age 5).

Style W7A945 Hooded Swing Coat Our new A-line swing jacket is just too cute to pass up! Available in newborn to 4T.

Style W7A145 Sweet Pea Coat Button front A-line coat and fully lined. Available in sizes from 6 mos to girls 14.

Style W7A145L Long A-Line Coat Full length coat with button closure and fully lined. Available in sizes from 2T to girls 14.

W7K145 Pink Wooly, Sweet Pea Coat — Katelyn (age 5); W7A145 Brown Vintage Lace, Sweet Pea Coat — Isabelle (age 5).

Style W7A825T Jumper Perfect little pullover jumper coordinates with everything! Pair it with our embellished tee. Available in newborn to 6X.