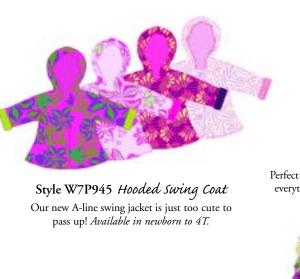

# Golden Age

W7F145 Pink Poodle, Sweet Pea Coat — Avery (age 4); W7A145 Pink Vintage Lace, Sweet Pea Coat — Mackenzie (age 5).

Style W7A945 Hooded Swing Coat Our new A-line swing jacket is just too cute to pass up! Available in newborn to 4T.