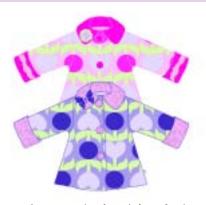

Style W7A538 Wrap Swing Coat Our Wrap Swing is fully lined. Zip up and Button Closure. Available in sizes from 6 mos to girls 14.

Style W7A950 Jacket / Hat Set An added touch to our original sets. Reversible jacket reverses to soft cotton Flannel with matching hat. *Available in newborn to 4T.* 