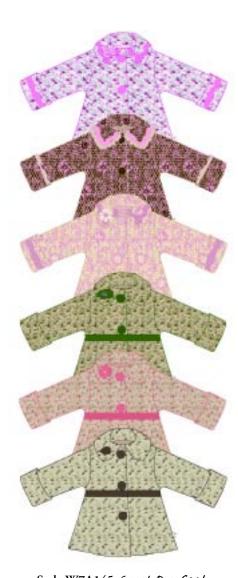

# Golden Age

W7F145 Pink Poodle, Sweet Pea Coat — Avery (age 4); W7A145 Pink Vintage Lace, Sweet Pea Coat — Mackenzie (age 5).

Style W7A945 Hooded Swing Coat Our new A-line swing jacket is just too cute to pass up! Available in newborn to 4T.

Style W7A145 Sweet Pea Coat Button front A-line coat and fully lined. Available in sizes from 6 mos to girls 14.

Style W7A145L Long A-Line Coat Full length coat with button closure and fully lined. Available in sizes from 2T to girls 14.

W7K145 Pink Wooly, Sweet Pea Coat — Katelyn (age 5); W7A145 Brown Vintage Lace, Sweet Pea Coat — Isabelle (age 5).

Style W7A825T Jumper Perfect little pullover jumper coordinates with everything! Pair it with our embellished tee. Available in newborn to 6X.