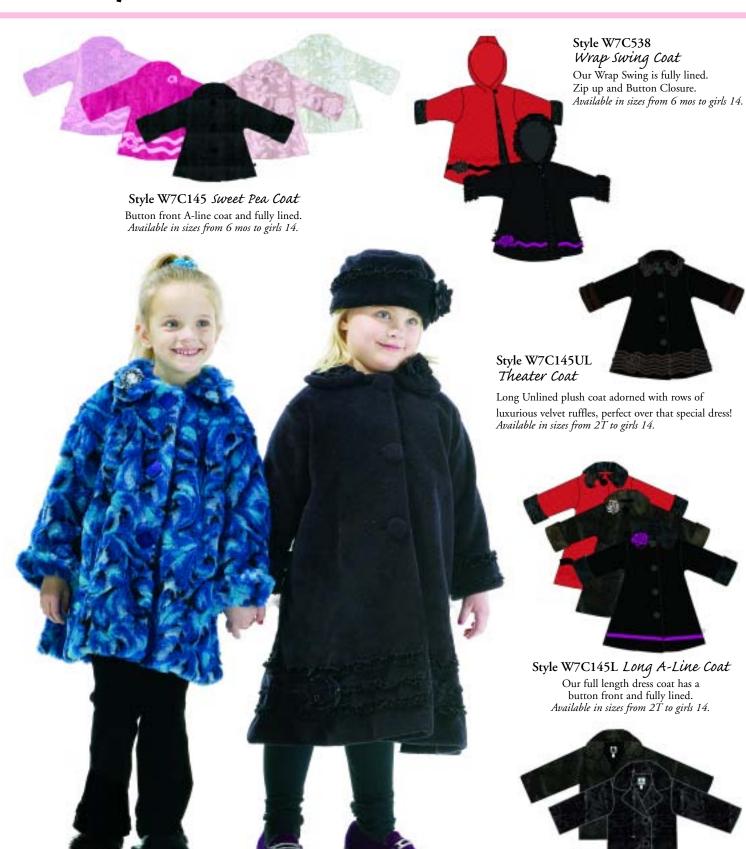

Style W7A538 Wrap Swing Coat Our Wrap Swing is fully lined. Zip up and Button Closure. Available in sizes from 6 mos to girls 14.

Style W7A950 Jacket / Hat Set An added touch to our original sets. Reversible jacket reverses to soft cotton Flannel with matching hat. *Available in newborn to 4T.* 

Style W7A145 Sweet Pea Coat Button front A-line coat and fully lined. Available in sizes from 6 mos to girls 14.

Style W7A145L Long A-Line Coat Full length coat with button closure and fully lined. Available in sizes from 2T to girls 14.