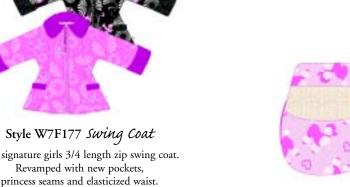

Available in sizes from 2T to girls 14.

Style W7F538 Wrap Swing Coat Our Wrap Swing is fully lined. Zip up and Button Closure. Available in sizes from 6 mos to girls 14.

Our signature girls 3/4 length zip swing coat. Revamped with new pockets, princess seams and elasticized waist.