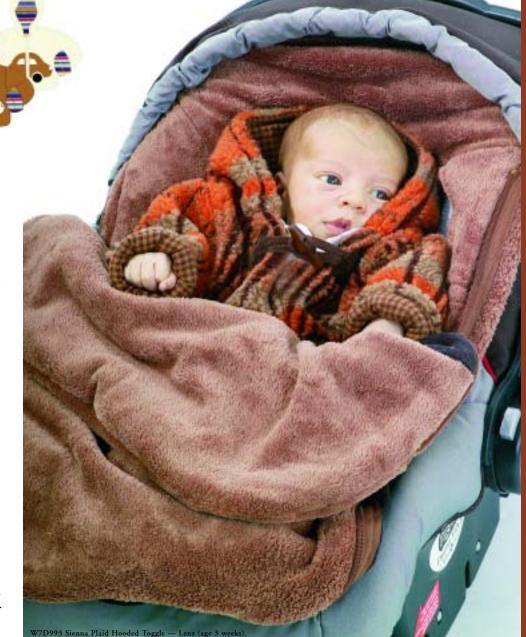

# ACCESSORIES!

Accessory Sizing: XS: Fits 0-12 mos S/M: Fits 18-4T

M/L: Fits 4-6 XL: Fits 7 and up





Style W7L950 Jacket / Hat Set An added touch to our original sets. Reversible jacket reverses to soft cotton Flannel with matching hat. Available in newborn to 4T.



Style W7L990 Jacket with Hood Our adorable hooded jacket made in softie is "just right". Available in newborn to 4T.





Style W7L936 Double Zip Cozy Suit

A not so basic double zip cozysuit combines fashion and function. Available in newborn to 18/24 mos.



Style W7L944 Car Seat Cozy

The latest trend to keep babies warm. Our version of a car seat cover/cozy. Fits infant car seat/carriers. Installs easily using velcro, no need to remove seat harness for washing or moving to a stroller. Available in Prints and Solids.





W7D250 Sienna Plaid, Toggle Coat — Mason (age 5).

Something Special

# **Something Special**



W7A145 Olive/CreamTwist Fur, Sweet Pea Coat — Mackenzie (age 5); W7M145 Kiwi Tulip, Sweet Pea Coat — Haily (age 3).



Style W7O945 Hooded Swing Coat with Treatment Our new A-line swing jacket is just too cute to



Style W7O825T *Jumper*Perfect little pullover jumper coordinates with everything! Pair it with our embellished tee.

Available in newborn to 6X.



Style W7O936 Double Zip Cozy Suit with Trim
A not so basic double zip cozysuit combines fashion and function. Available in newborn to 18/24 mos.



Style W7O944 Car Seat Cozy The latest trend to keep babies warm. Our version of a car seat cover/cozy. Fits infant car seat/carriers. Installs easily using velcro, no need to remove seat