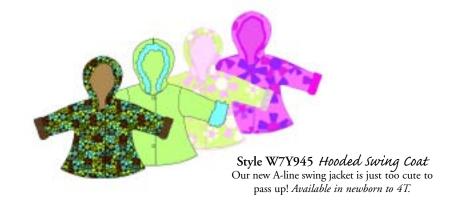

# Golden Age

W7F145 Pink Poodle, Sweet Pea Coat — Avery (age 4); W7A145 Pink Vintage Lace, Sweet Pea Coat — Mackenzie (age 5).

Style W7A945 Hooded Swing Coat Our new A-line swing jacket is just too cute to pass up! Available in newborn to 4T.