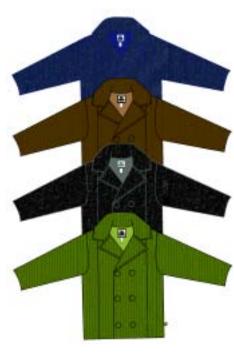

# ACCESSORIES!

Accessory Sizing: XS: Fits 0-12 mos S/M: Fits 18-4T

M/L: Fits 4-6 XL: Fits 7 and up

Style W7H283 Hoodie Jacket

Zip-up fully lined boys jacket with large front pockets and removable hood. Available in sizes from 6 mos to boys 10.

Style W7H200 Aviator Jacket

A Great Jacket! Our rugged boys coat in hi-low pile print is fully lined in fleece with popcorn sherpa trim. Available in sizes from 6 mos to boys 10.

Style W7H950 Jacket / Hat Set