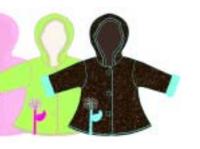

# **Monet Flower**

Monet Flower

W7B538 Brown Fringe Wrap Swing Coat — Sophia (age 3); W7M450 Brown Monet, Duffle Coat — Lynden (age 4).

Swing Coat Our signature girls 3/4 length zip swing coat. Revamped with new pockets, princess seams and elasticized waist. Available in sizes from 6 mos to girls 14.

Style W7M450 Duffle Coat Styled after the British classic our Duffle Coat is fully lined with a zip closure hidden under the flap and toggle. Deep Pockets and a roomy hood make this warm and cozy coat for all ages.