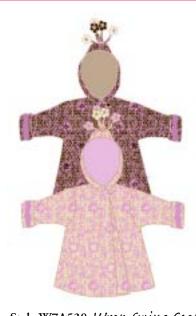

# **Monet Flower**

Monet Flower

W7B538 Brown Fringe Wrap Swing Coat — Sophia (age 3); W7M450 Brown Monet, Duffle Coat — Lynden (age 4).

Swing Coat Our signature girls 3/4 length zip swing coat. Revamped with new pockets, princess seams and elasticized waist. Available in sizes from 6 mos to girls 14.

Style W7M450 Duffle Coat Styled after the British classic our Duffle Coat is fully lined with a zip closure hidden under the flap and toggle. Deep Pockets and a roomy hood make this warm and cozy coat for all ages.