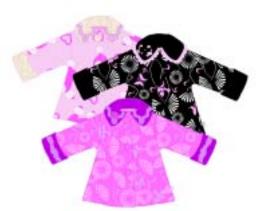

Style W7M450 Duffle Coat Styled after the British classic our Duffle Coat is fully lined with a zip closure hidden under the flap and toggle. Deep Pockets and a roomy hood make this warm and cozy coat for all ages.

Available in sizes from 2T to girls 14.

Style W7M950 Jacket / Hat Set An added touch to our original sets. Reversible jacket reverses to soft cotton Flannel with matching hat. Available in newborn to 4T.