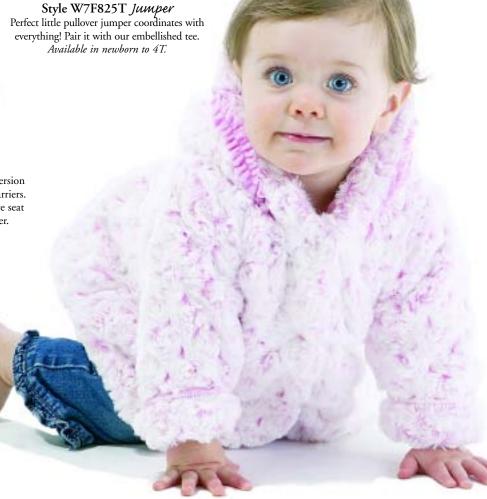

W7K145 Pink Wooly, Sweet Pea Coat — Katelyn (age 5); W7A145 Brown Vintage Lace, Sweet Pea Coat — Isabelle (age 5).

Style W7A825T Jumper Perfect little pullover jumper coordinates with everything! Pair it with our embellished tee. Available in newborn to 6X.