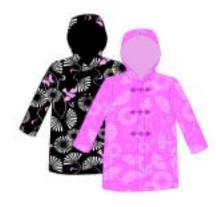

# **Corky Classics**

Corky Classics

Style W7C945 Hooded Swing Jacket Our new A-line swing jacket is just too cute to pass up! Available in newborn to 4T.

Style W7C944 Car Seat Cozy
The latest trend to keep babies warm. Our version of a car seat cover/cozy. Fits infant car seat/carriers. Installs easily using velcro, no need to remove seat harness for washing or moving to a stroller. Available in Prints and Solids.

Style W7C945 Hooded Swing Jacket Our new A-line swing jacket is just too cute to pass up! Available in newborn to 4T.

Style W7C825T Jumper Perfect little pullover jumper coordinates with everything! Pair it with our embellished tee. Available in newborn to 4T.