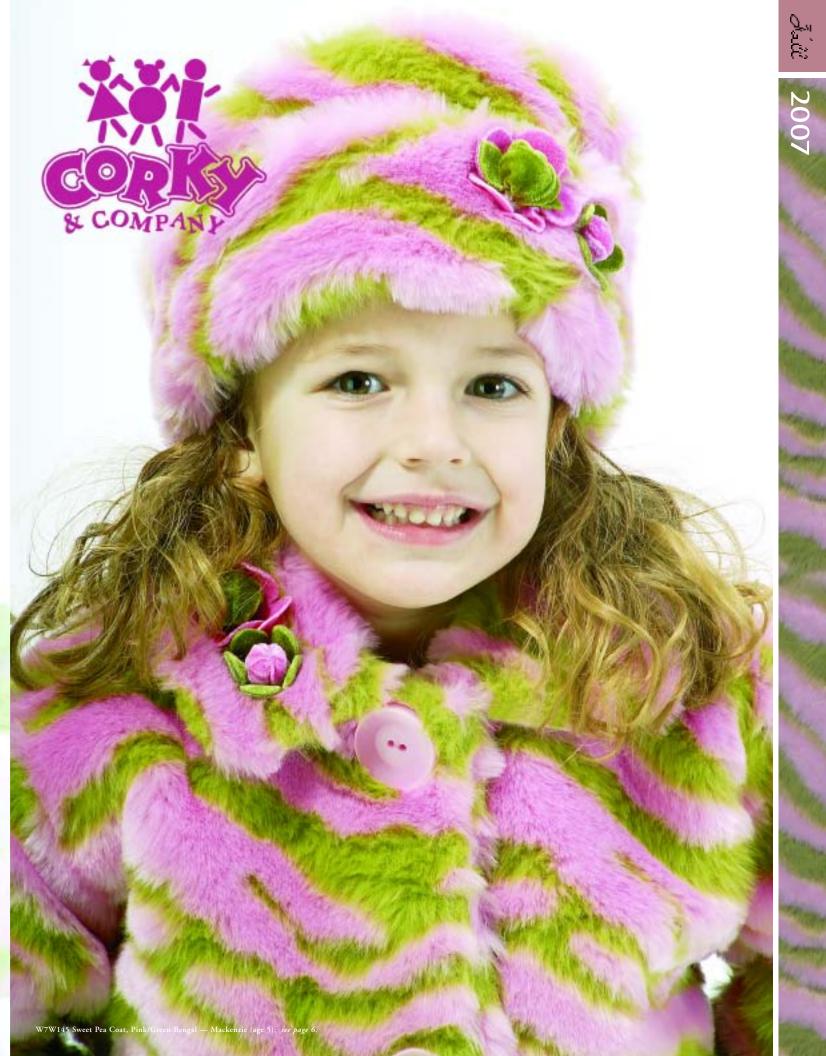

### Twist & Shout

- Retro Heart Pink
- Retro Heart Purple
- Pink/Cream Houndstooth
- Pink/Green Bengal
- A Corky & Company exclusive print or