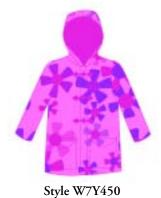

# ACCESSORIES!

Accessory Sizing: XS: Fits 0–12 mos

M/L: Fits 4-6 S/M: Fits 18-4T

XL: Fits 7 and up

W7Y450 Rose Polka Flower, Duffle Coat — Julia (age 9); W7P145 Fuchsia Paradise, Sweet Pea — Sophie (age5).