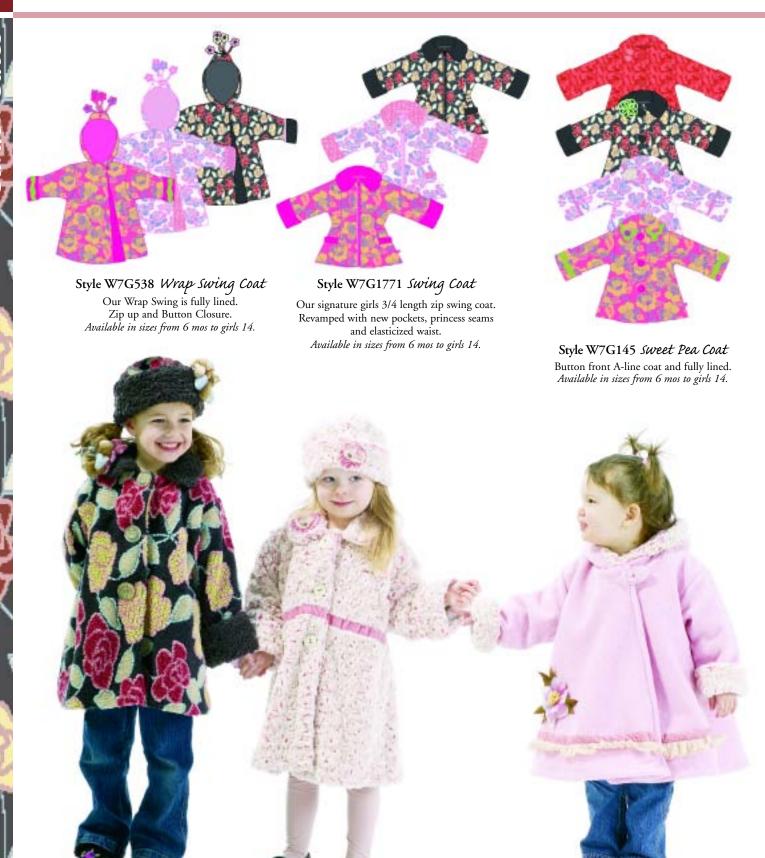

Style W7A538 Wrap Swing Coat Our Wrap Swing is fully lined. Zip up and Button Closure. Available in sizes from 6 mos to girls 14.

Style W7A950 Jacket / Hat Set An added touch to our original sets. Reversible jacket reverses to soft cotton Flannel with matching hat. *Available in newborn to 4T.* 

# **Monet Flower**

Monet Flower

W7B538 Brown Fringe Wrap Swing Coat — Sophia (age 3); W7M450 Brown Monet, Duffle Coat — Lynden (age 4).

Swing Coat Our signature girls 3/4 length zip swing coat. Revamped with new pockets, princess seams and elasticized waist. Available in sizes from 6 mos to girls 14.

# Garden Gates

W7G145 Charcoal Rose, Sweet Pea Coat — Mackenzie (age 5); W7A145 Coral/Cream Twist Fur, Sweet Pea Coat — Hailey (age 3); W7K538 Pink Wooly, Wrap Swing Coat — Abbey (age 2).

Style W7G177B Border Swing Coat

Our signature girls 3/4 length zip swing coat. Revamped with new pockets, princess seams and elasticized waist. Available in sizes from 6 mos to girls 14.

Style W7G593 Pea Coat

Our Pea Coat is fully lined. Available in sizes girls 2T-14.

# Style W7G145B Border Sweet Pea Coat

Button front A-line coat and fully lined. Available in sizes from 6 mos to girls 14.