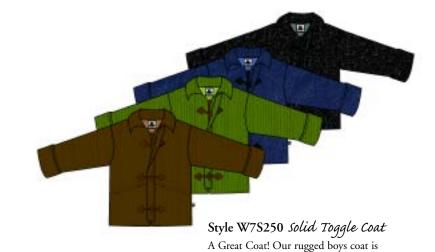

# Rugged Edge

Style W7D250 Solid Toggle Coat A Great Coat! Our rugged boys coat is fully lined. Available in sizes from 6 mos to boys 10.

Style W7D201 Aviator Jacket

A Great Jacket! Our rugged boys coat in hi-low pile print is fully lined in fleece with popcorn sherpa trim. Available in sizes from 6 mos to boys 10.