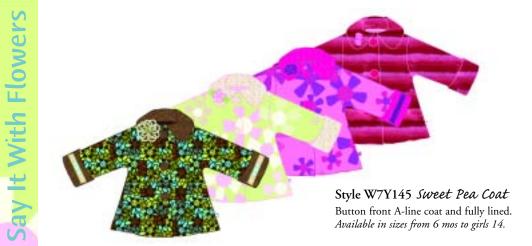

Style W7A145 Sweet Pea Coat Button front A-line coat and fully lined. Available in sizes from 6 mos to girls 14.

Style W7A145L Long A-Line Coat Full length coat with button closure and fully lined. Available in sizes from 2T to girls 14.