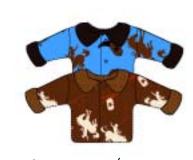

Style W7S200 Solid Aviator Jacket A Great Jacket! Our rugged boys coat in hi-low pile print is fully lined in fleece with popcorn sherpa trim. Available in sizes from 6 mos to boys 10.

Style W7S299 Solid Pea Coat Our Pea Coat is fully lined. Available in sizes from 6 mos to boys 10.