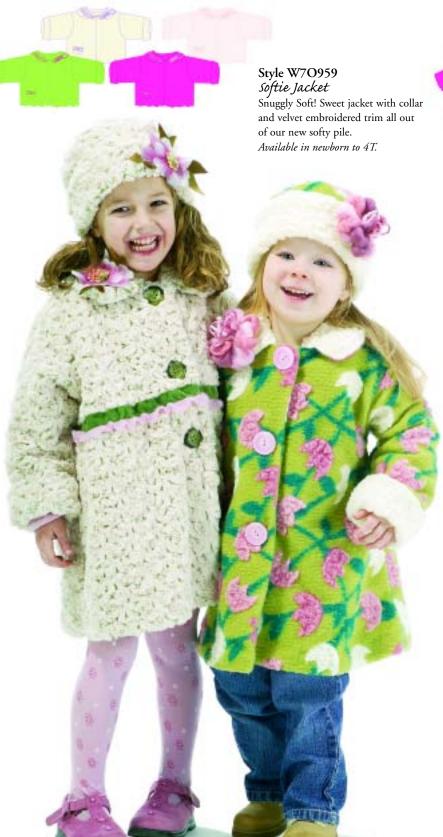

# **Something Special**

W7A145 Olive/CreamTwist Fur, Sweet Pea Coat — Mackenzie (age 5); W7M145 Kiwi Tulip, Sweet Pea Coat — Haily (age 3).

Style W7O945 Hooded Swing Coat with Treatment Our new A-line swing jacket is just too cute to

Style W7O825T *Jumper*Perfect little pullover jumper coordinates with everything! Pair it with our embellished tee.

Available in newborn to 6X.

Style W7O936 Double Zip Cozy Suit with Trim
A not so basic double zip cozysuit combines fashion and function. Available in newborn to 18/24 mos.