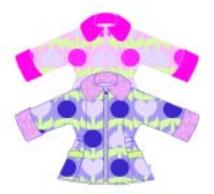

Style W7A538 Wrap Swing Coat Our Wrap Swing is fully lined. Zip up and Button Closure. Available in sizes from 6 mos to girls 14.

Style W7A950 Jacket / Hat Set An added touch to our original sets. Reversible jacket reverses to soft cotton Flannel with matching hat. *Available in newborn to 4T.* 