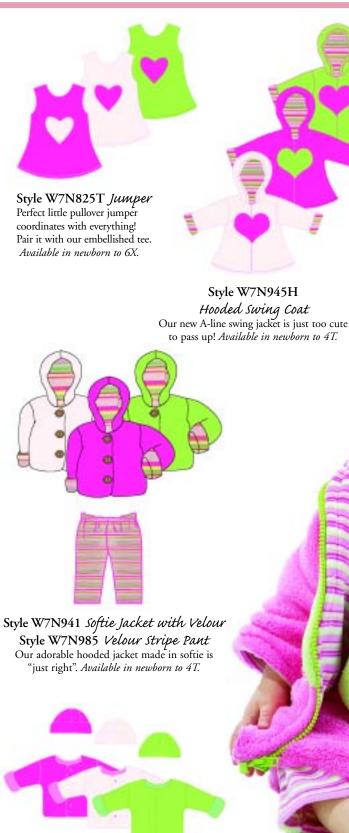

# **Something Special**

W7A145 Olive/CreamTwist Fur, Sweet Pea Coat — Mackenzie (age 5); W7M145 Kiwi Tulip, Sweet Pea Coat — Haily (age 3).

Style W7O945 Hooded Swing Coat with Treatment Our new A-line swing jacket is just too cute to

Style W7O825T *Jumper*Perfect little pullover jumper coordinates with everything! Pair it with our embellished tee.

Available in newborn to 6X.

Style W7O936 Double Zip Cozy Suit with Trim
A not so basic double zip cozysuit combines fashion and function. Available in newborn to 18/24 mos.

Style W7N950 Jacket / Hat Set An added touch to our original sets. Reversible jacket reverses to soft cotton Flannel with matching hat. Available in newborn to 4T.