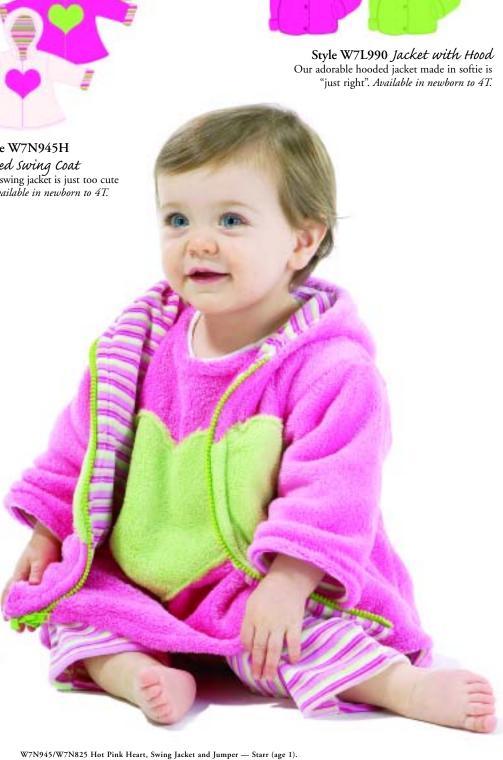

Style W7L990 Jacket with Hood Our adorable hooded jacket made in softie is "just right". Available in newborn to 4T.

Style W7L936 Double Zip Cozy Suit

A not so basic double zip cozysuit combines fashion and function. Available in newborn to 18/24 mos.