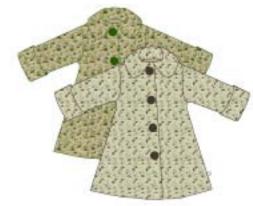

# Fan Fair

Style W7F145 Sweet Pea Coat Button front A-line coat and fully lined. Available in sizes from 6 mos to girls 14.

**Style W7F450** *Duffle Coat*Styled after the British classic our Duffle Coat is fully lined with a zip closure hidden under the flap and toggle. Deep Pockets and a roomy hood make this warm and cozy coat for all ages.

Available in sizes from 2T to girls 14.

Style W7F538 Wrap Swing Coat Our Wrap Swing is fully lined. Zip up and Button Closure. Available in sizes from 6 mos to girls 14.

Our signature girls 3/4 length zip swing coat. Revamped with new pockets, princess seams and elasticized waist.

Available in sizes from 6 mos to girls 14.

FABRIC Hi Low Textured Pile with a unique texture, durable and washable!