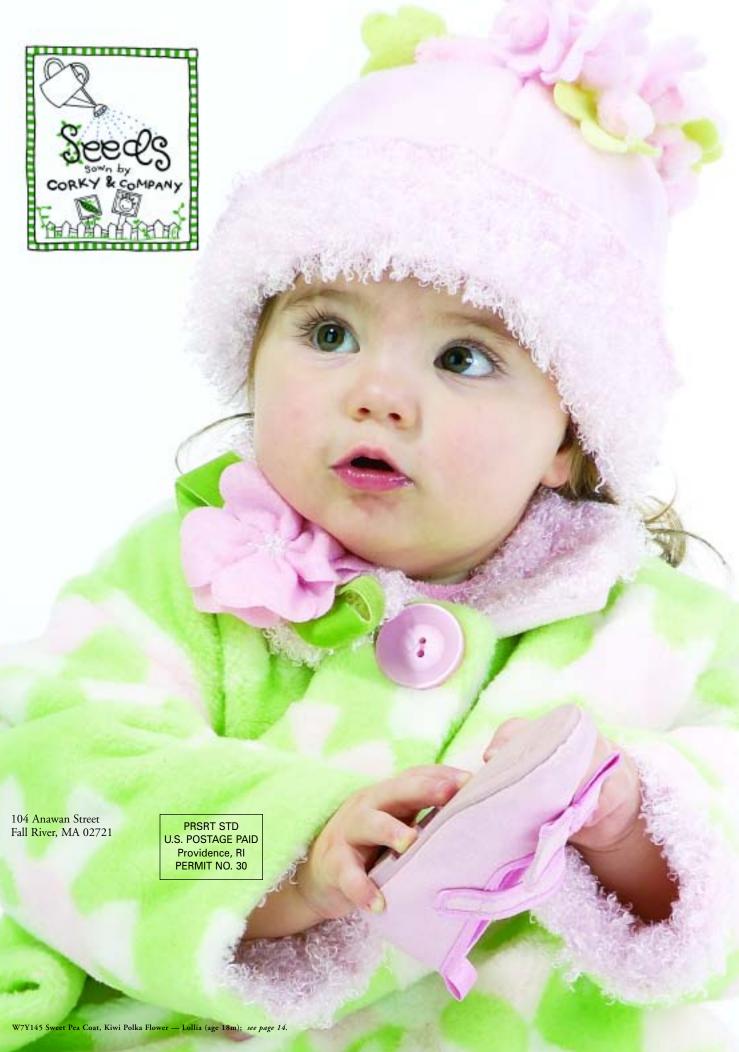

Available in sizes from 2T to girls 14.

W7Y145 Kiwi Polka Flower, Sweet Pea Coat - Marisha (18M)

**Style W7Y950** *Jacket / Hat Set* An added touch to our original sets. Reversible jacket reverses to soft cotton Flannel with matching hat. Available in newborn to 4T.

# Say It With Flowers

- Rose Polka Flower
- Kiwi Polka Flower
- Brown Crochet Flower

Hot Pink Wave Fur

A Corky & Company exclusive print or custom color!