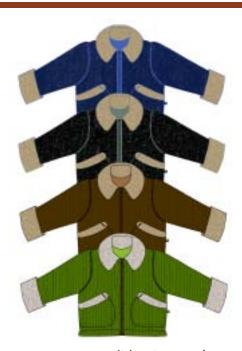

Style W7S200 Solid Aviator Jacket A Great Jacket! Our rugged boys coat in hi-low pile print is fully lined in fleece with popcorn sherpa trim. Available in sizes from 6 mos to boys 10.

Style W7S299 Solid Pea Coat Our Pea Coat is fully lined. Available in sizes from 6 mos to boys 10.

Style W7S283 Hoodie Jacket

Zip-up fully lined boys jacket with large front pockets and removable hood. Available in sizes from 6 mos to boys 10.

**Style W7S9941** *Nylon Baby Jacket* Our adorable hooded jacket in waterproof fabric is "just right". Available in newborn to 4T.