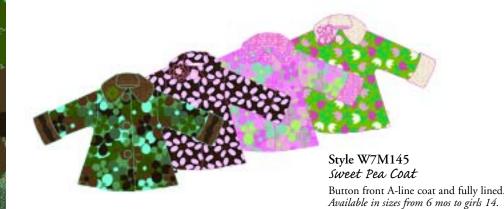

# Fan Fair

Style W7F145 Sweet Pea Coat Button front A-line coat and fully lined. Available in sizes from 6 mos to girls 14.

**Style W7F450** *Duffle Coat*Styled after the British classic our Duffle Coat is fully lined with a zip closure hidden under the flap and toggle. Deep Pockets and a roomy hood make this warm and cozy coat for all ages.