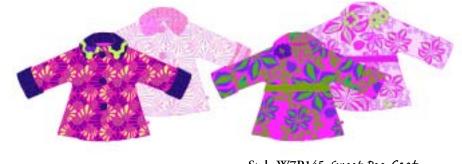

# Golden Age

W7F145 Pink Poodle, Sweet Pea Coat — Avery (age 4); W7A145 Pink Vintage Lace, Sweet Pea Coat — Mackenzie (age 5).

Style W7A945 Hooded Swing Coat Our new A-line swing jacket is just too cute to pass up! Available in newborn to 4T.