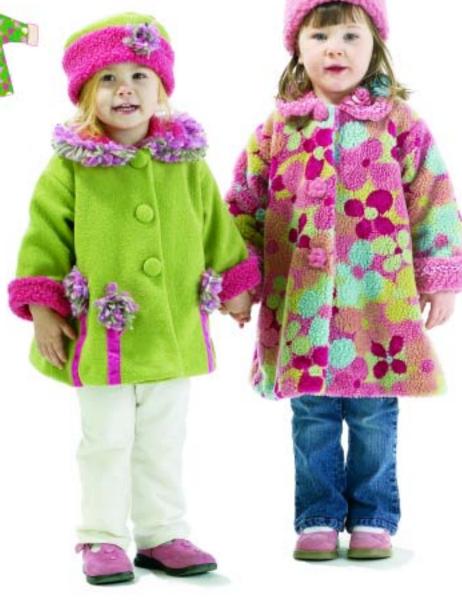

# Golden Age

W7F145 Pink Poodle, Sweet Pea Coat — Avery (age 4); W7A145 Pink Vintage Lace, Sweet Pea Coat — Mackenzie (age 5).

Style W7A945 Hooded Swing Coat Our new A-line swing jacket is just too cute to pass up! Available in newborn to 4T.

Style W7A145 Sweet Pea Coat Button front A-line coat and fully lined. Available in sizes from 6 mos to girls 14.

Style W7A145L Long A-Line Coat Full length coat with button closure and fully lined. Available in sizes from 2T to girls 14.

W7K145 Pink Wooly, Sweet Pea Coat — Katelyn (age 5); W7A145 Brown Vintage Lace, Sweet Pea Coat — Isabelle (age 5).

Style W7A825T Jumper Perfect little pullover jumper coordinates with everything! Pair it with our embellished tee. Available in newborn to 6X.