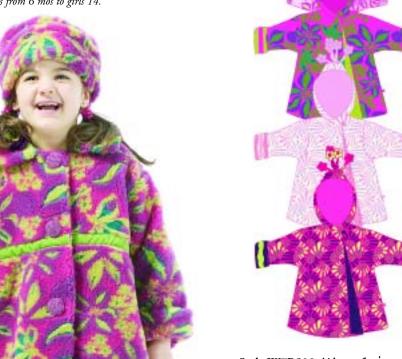

# Golden Age

W7F145 Pink Poodle, Sweet Pea Coat — Avery (age 4); W7A145 Pink Vintage Lace, Sweet Pea Coat — Mackenzie (age 5).

Style W7A945 Hooded Swing Coat Our new A-line swing jacket is just too cute to pass up! Available in newborn to 4T.

Style W7A145 Sweet Pea Coat Button front A-line coat and fully lined. Available in sizes from 6 mos to girls 14.

Style W7A145L Long A-Line Coat Full length coat with button closure and fully lined. Available in sizes from 2T to girls 14.