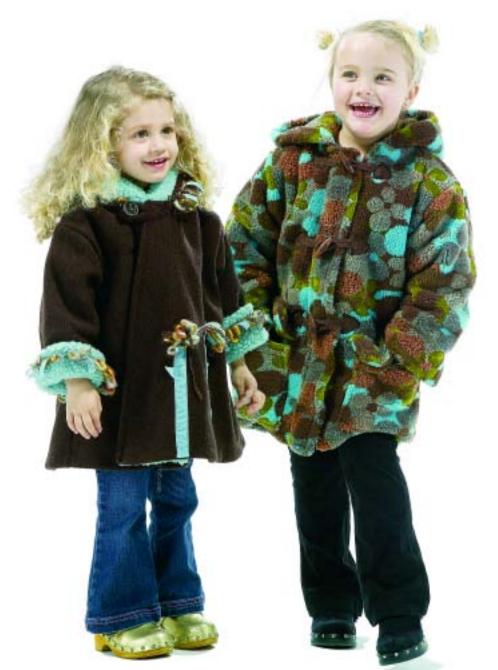

# **Monet Flower**

Monet Flower

W7B538 Brown Fringe Wrap Swing Coat — Sophia (age 3); W7M450 Brown Monet, Duffle Coat — Lynden (age 4).

Swing Coat Our signature girls 3/4 length zip swing coat. Revamped with new pockets, princess seams and elasticized waist. Available in sizes from 6 mos to girls 14.

Style W7M450 Duffle Coat Styled after the British classic our Duffle Coat is fully lined with a zip closure hidden under the flap and toggle. Deep Pockets and a roomy hood make this warm and cozy coat for all ages.