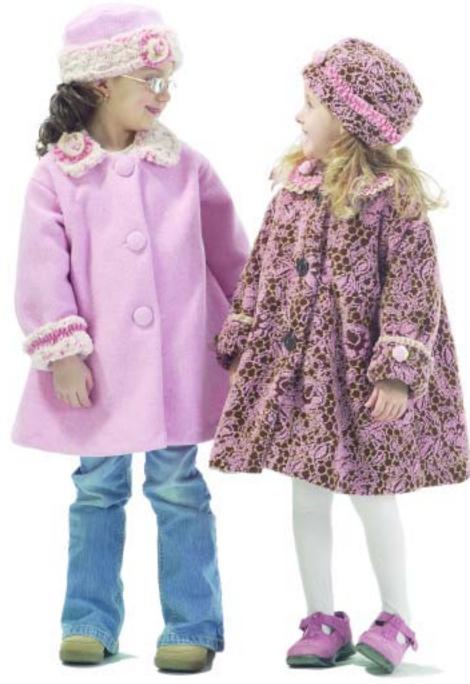

W7K145 Pink Wooly, Sweet Pea Coat — Katelyn (age 5); W7A145 Brown Vintage Lace, Sweet Pea Coat — Isabelle (age 5).

Style W7A825T Jumper Perfect little pullover jumper coordinates with everything! Pair it with our embellished tee. Available in newborn to 6X.