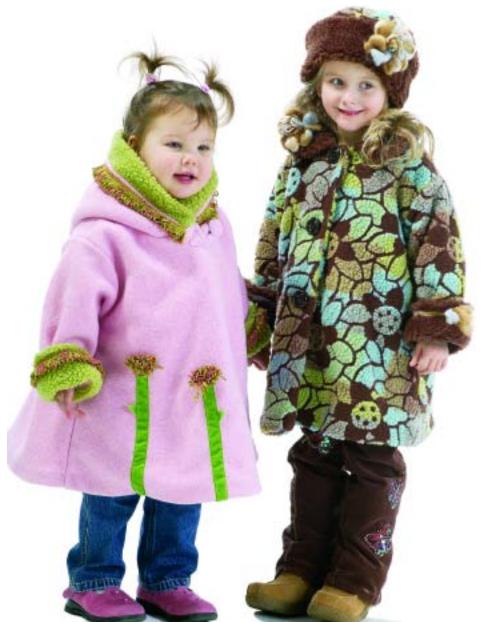

# Say It With Flowers

W7B538 Pink Fringe, Wrap Swing Coat — Abby (age 2); W7Y145 Brown Crochet Flower, Sweet Pea Coat — Isabelle (age 5).

Style W7Y177 Swing Coat Our signature girls 3/4 length zip swing coat. Fully lined with elasticized side waist. Available in sizes from 6 mos to girls 14.