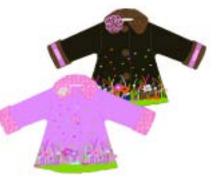

# Say It With Flowers

W7B538 Pink Fringe, Wrap Swing Coat — Abby (age 2); W7Y145 Brown Crochet Flower, Sweet Pea Coat — Isabelle (age 5).

Style W7Y177 Swing Coat Our signature girls 3/4 length zip swing coat. Fully lined with elasticized side waist. Available in sizes from 6 mos to girls 14.

# Say It With Flowers

- Rose Polka Flower
- Kiwi Polka Flower
- Brown Crochet Flower

Hot Pink Wave Fur

A Corky & Company exclusive print or custom color!