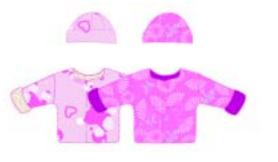

W7K145 Pink Wooly, Sweet Pea Coat — Katelyn (age 5); W7A145 Brown Vintage Lace, Sweet Pea Coat — Isabelle (age 5).

Style W7A825T Jumper Perfect little pullover jumper coordinates with everything! Pair it with our embellished tee. Available in newborn to 6X.

Style W7M825T Jumper Perfect little pullover jumper coordinates with everything! Pair it with our embellished tee. Available in newborn to 6X.