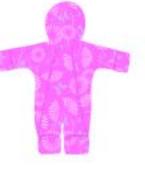

Style W7O825T *Jumper*Perfect little pullover jumper coordinates with everything! Pair it with our embellished tee.

Available in newborn to 6X.

Style W7O936 Double Zip Cozy Suit with Trim
A not so basic double zip cozysuit combines fashion and function. Available in newborn to 18/24 mos.