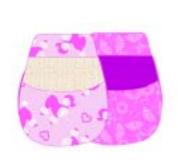

A not so basic double zip cozysuit combines fashion and function. Available in newborn to 18/24 mos.

Style W7H944 Car Seat Cozy

The latest trend to keep babies warm. Our version of a car seat cover/cozy. Fits infant car seat/carriers. Installs easily using velcro, no need to remove seat harness for washing or moving to a stroller. Available in Prints and Solids.

Style W7R936 Double Zip Cozy Suit

A not so basic double zip cozysuit combines fashion and function. Available in newborn to 18/24 mos.

Style W7R944 Car Seat Cozy

The latest trend to keep babies warm. Our version of a car seat cover/cozy. Fits infant car seat/carriers. Installs easily using velcro, no need to remove seat harness for washing or moving to a stroller. Available in Prints and Solids.