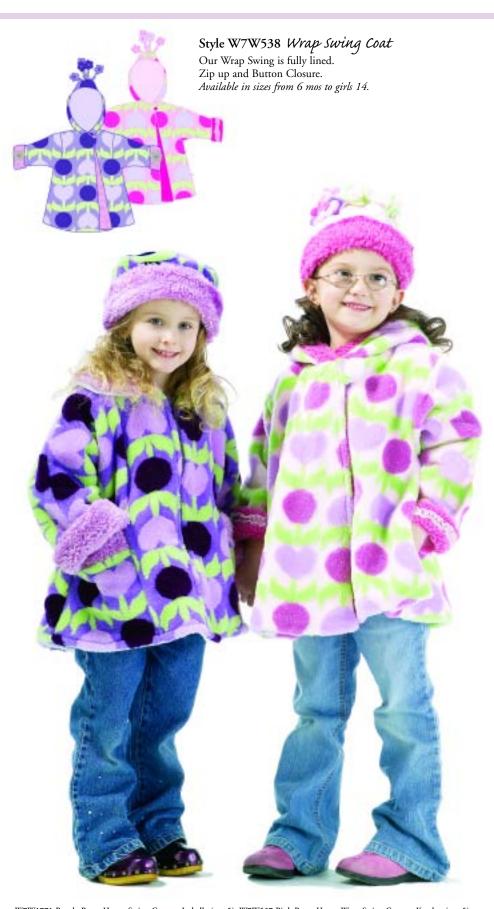

Style W7A538 Wrap Swing Coat Our Wrap Swing is fully lined. Zip up and Button Closure. Available in sizes from 6 mos to girls 14.

Style W7A950 Jacket / Hat Set An added touch to our original sets. Reversible jacket reverses to soft cotton Flannel with matching hat. *Available in newborn to 4T.* 