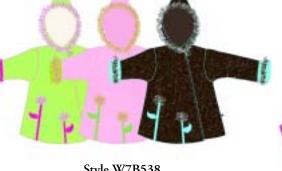

# **Monet Flower**

Monet Flower

W7B538 Brown Fringe Wrap Swing Coat — Sophia (age 3); W7M450 Brown Monet, Duffle Coat — Lynden (age 4).

Swing Coat Our signature girls 3/4 length zip swing coat. Revamped with new pockets, princess seams and elasticized waist. Available in sizes from 6 mos to girls 14.

Style W7M450 Duffle Coat Styled after the British classic our Duffle Coat is fully lined with a zip closure hidden under the flap and toggle. Deep Pockets and a roomy hood make this warm and cozy coat for all ages.