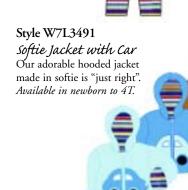

le W7D944 Car Seat Cozy

The latest trend to keep babies warm. Our version of a car seat cover/cozy. Fits infant car seat/carriers. Installs easily using velcro, no need to remove seat harness for washing or moving to a stroller. Available in Prints and Solids.

### FABRIC

Very soft and durable wool-look fabric is an acrylic/poly blend. Washable!

# Rugged Edge

Blue Plaid Sienna Plaid Brown Waffle Cord

# ACCESSORIES!

Accessory Sizing: XS: Fits 0-12 mos S/M: Fits 18-4T

M/L: Fits 4-6 XL: Fits 7 and up





Style W7L950 Jacket / Hat Set An added touch to our original sets. Reversible jacket reverses to soft cotton Flannel with matching hat. Available in newborn to 4T.



Style W7L990 Jacket with Hood Our adorable hooded jacket made in softie is "just right". Available in newborn to 4T.





Style W7L936 Double Zip Cozy Suit

A not so basic double zip cozysuit combines fashion and function. Available in newborn to 18/24 mos.



Style W7L944 Car Seat Cozy

The latest trend to keep babies warm. Our version of a car seat cover/cozy. Fits infant car seat/carriers. Installs easily using velcro, no need to remove seat harness for washing or moving to a stroller. Available in Prints and Solids.





W7D250 Sienna Plaid, Toggle Coat — Mason (age 5).

Something Special

# **Something Special**



W7A145 Olive/CreamTwist Fur, Sweet Pea Coat — Mackenzie (age 5); W7M145 Kiwi Tulip, Sweet Pea Coat — Haily (age 3).



Style W7O945 Hooded Swing Coat with Treatment Our new A-line swing jacket is just too cute to



Style W7O825T *Jumper*Perfect little pullover jumper coordinates with ever