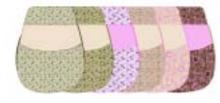

Style W7A145 Sweet Pea Coat Button front A-line coat and fully lined. Available in sizes from 6 mos to girls 14.

Style W7A145L Long A-Line Coat Full length coat with button closure and fully lined. Available in sizes from 2T to girls 14.