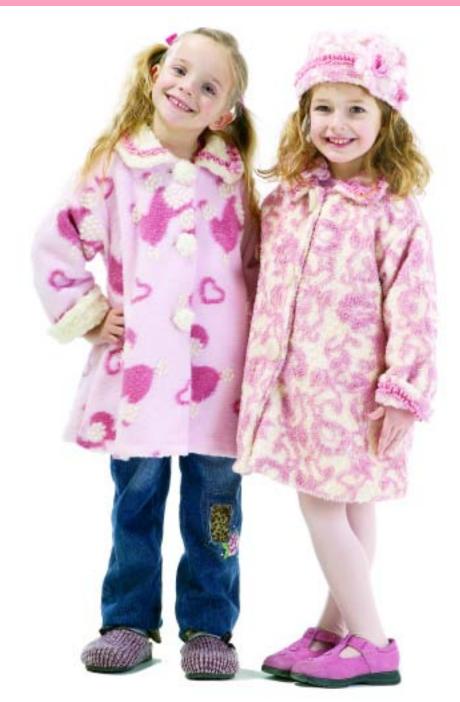

# Golden Age



W7F145 Pink Poodle, Sweet Pea Coat — Avery (age 4); W7A145 Pink Vintage Lace, Sweet Pea Coat — Mackenzie (age 5).



Style W7A945 Hooded Swing Coat Our new A-line swing jacket is just too cute to pass up! Available in newborn to 4T.



Style W7A145 Sweet Pea Coat Button front A-line coat and fully lined. Available in sizes from 6 mos to girls 14.



Style W7A145L Long A-Line Coat Full length coat with button closure and fully lined. Available in sizes from 2T to girls 14.



W7K145 Pink Wooly, Sweet Pea Coat — Katelyn (age 5); W7A145 Brown Vintage Lace, Sweet Pea Coat — Isabelle (age 5).



Style W7A825T Jumper Perfect little pullover jumper coordinates with everything! Pair it with our embellished tee. Available in newborn to 6X.



Style W7A944 Car Seat Cozy
The latest trend to keep ba