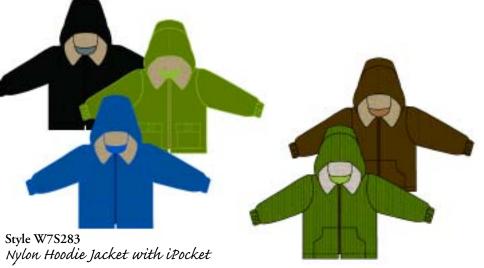

W7C593 Black Rose, Pea coat — Maggie (age 5); W7S283 Nylon, Hoodie W/ I Pocket — William (age 4).

Zip-up fully lined boys jacket with large front pockets and removable hood. Available in sizes from 6 mos to boys 10.

Style W7S283 Hoodie Jacket

Zip-up fully lined boys jacket with large front pockets and removable hood. Available in sizes from 6 mos to boys 10.

**Style W7S9941** *Nylon Baby Jacket* Our adorable hooded jacket in waterproof fabric is "just right". Available in newborn to 4T.