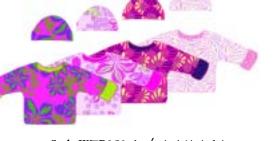

# ACCESSORIES!

Accessory Sizing: XS: Fits 0-12 mos S/M: Fits 18-4T M/L: Fits 4-6 XL: Fits 7 and up

# **Monet Flower**

Monet Flower

W7B538 Brown Fringe Wrap Swing Coat — Sophia (age 3); W7M450 Brown Monet, Duffle Coat — Lynden (age 4).

Swing Coat Our signature girls 3/4 length zip swing coat. Revamped with new pockets, princess seams and elasticized waist. Available in sizes from 6 mos to girls 14.