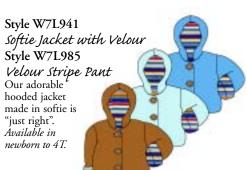

# ACCESSORIES!

Accessory Sizing: XS: Fits 0-12 mos S/M: Fits 18-4T

M/L: Fits 4-6 XL: Fits 7 and up

Style W7L950 Jacket / Hat Set An added touch to our original sets. Reversible jacket reverses to soft cotton Flannel with matching hat. Available in newborn to 4T.

Style W7L990 Jacket with Hood Our adorable hooded jacket made in softie is "just right". Available in newborn to 4T.

Style W7L936 Double Zip Cozy Suit

A not so basic double zip cozysuit combines fashion and function. Available in newborn to 18/24 mos.