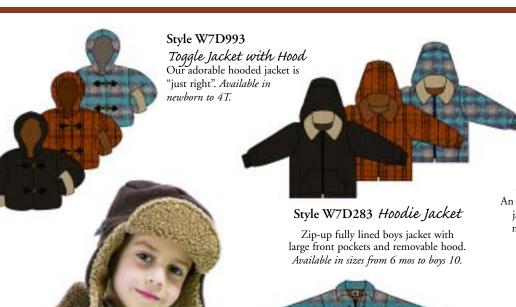

W7C593 Black Rose, Pea coat — Maggie (age 5); W7S283 Nylon, Hoodie W/ I Pocket — William (age 4).

Zip-up fully lined boys jacket with large front pockets and removable hood. Available in sizes from 6 mos to boys 10.

Style W7S283 Hoodie Jacket

Zip-up fully lined boys jacket with large front pockets and removable hood. Available in sizes from 6 mos to boys 10.

**Style W7S9941** *Nylon Baby Jacket* Our adorable hooded jacket in waterproof fabric is "just right". Available in newborn to 4T.

Style W7S950 Jacket / Hat Set An added touch to our original sets. Reversible jacket reverses to soft cotton Flannel with matching hat. Available in newborn to 4T.

Style W7S993 Toggle Jacket with Hood Our adorable hooded jacket is "just right". Available in newborn to 4T.