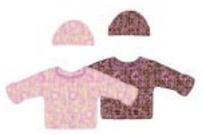

# ACCESSORIES!

Accessory Sizing: XS: Fits 0-12 mos S/M: Fits 18-4T M/L: Fits 4-6 XL: Fits 7 and up