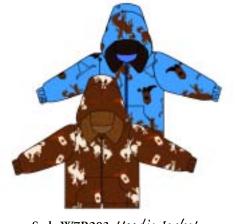

# ACCESSORIES!

Accessory Sizing: XS: Fits 0-12 mos S/M: Fits 18-4T

M/L: Fits 4-6 XL: Fits 7 and up

W7R200 Denim Rodeo, Aviator — Noah (Age 2); W7R283 Brown Rodeo, Hoodie Jacket — John (age 2).