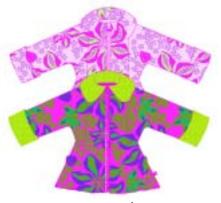

# Golden Age

W7F145 Pink Poodle, Sweet Pea Coat — Avery (age 4); W7A145 Pink Vintage Lace, Sweet Pea Coat — Mackenzie (age 5).

Style W7A945 Hooded Swing Coat Our new A-line swing jacket is just too cute to pass up! Available in newborn to 4T.