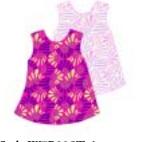

# Golden Age

W7F145 Pink Poodle, Sweet Pea Coat — Avery (age 4); W7A145 Pink Vintage Lace, Sweet Pea Coat — Mackenzie (age 5).

Style W7A945 Hooded Swing Coat Our new A-line swing jacket is just too cute to pass up! Available in newborn to 4T.

Style W7A145 Sweet Pea Coat Button front A-line coat and fully lined. Available in sizes from 6 mos to girls 14.

Style W7A145L Long A-Line Coat Full length coat with button closure and fully lined. Available in sizes from 2T to girls 14.