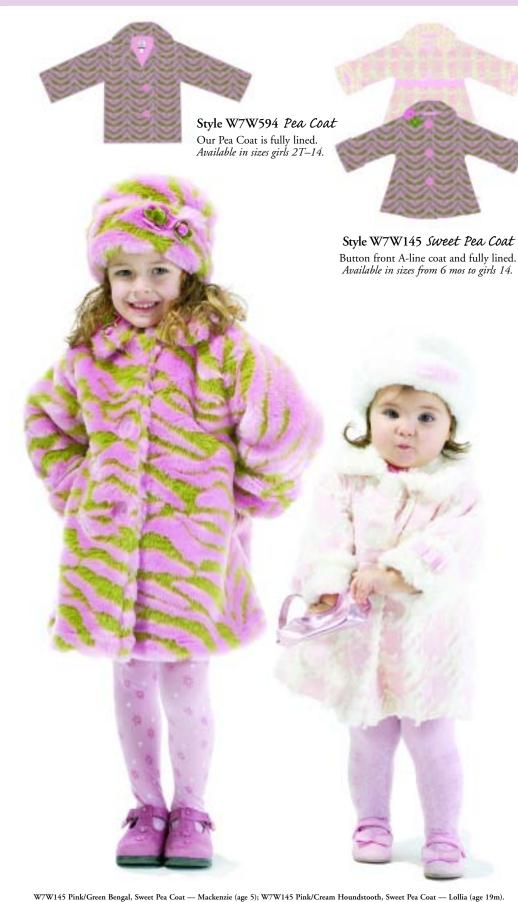

# Golden Age

W7F145 Pink Poodle, Sweet Pea Coat — Avery (age 4); W7A145 Pink Vintage Lace, Sweet Pea Coat — Mackenzie (age 5).

Style W7A945 Hooded Swing Coat Our new A-line swing jacket is just too cute to pass up! Available in newborn to 4T.

Style W7A145 Sweet Pea Coat Button front A-line coat and fully lined. Available in sizes from 6 mos to girls 14.

Style W7A145L Long A-Line Coat Full length coat with button closure and fully lined. Available in sizes from 2T to girls 14.

W7K145 Pink Wooly, Sweet Pea Coat — Katelyn (age 5); W7A145 Brown Vintage Lace, Sweet Pea Coat — Isabelle (age 5).

Style W7A825T Jumper Perfect little pullover jumper coordinates with everything! Pair it with our embellished tee. Available in newborn to 6X.

### FABRIC

Vintage Lace is a soft textural hi low Pile Durable and Washable. Twisted Fur is soft and luxurious, all the warmth of fur without the bulk and weight.

Pink Vintage Brown Vintage Olive / Cream Brown / Cream Coral / Cream Pink / White

Twisted Fur

A Corky & Company exclusive print or custom color!