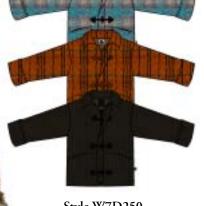

# Rugged Edge

Style W7D250 Solid Toggle Coat A Great Coat! Our rugged boys coat is fully lined. Available in sizes from 6 mos to boys 10.

Style W7D201 Aviator Jacket

A Great Jacket! Our rugged boys coat in hi-low pile print is fully lined in fleece with popcorn sherpa trim. Available in sizes from 6 mos to boys 10.