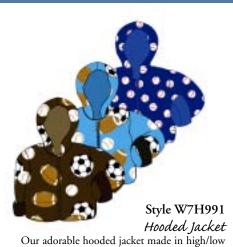

Style W7R991 Hooded Jacket

Our adorable hooded jacket made in high/low Plush pile is "just right". Available in newborn to 4T.

Style W7R950 Jacket / Hat Set

An added touch to our original sets. Reversible jacket reverses to soft cotton Flannel with matching hat. Available in newborn to 4T.