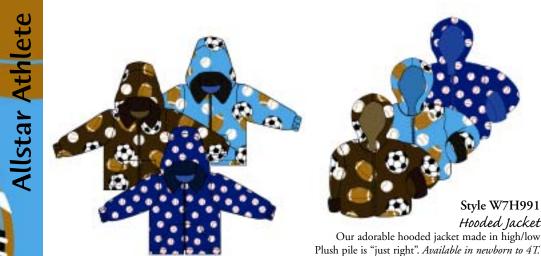

Style W7R991 Hooded Jacket

Our adorable hooded jacket made in high/low Plush pile is "just right". Available in newborn to 4T.

Style W7R950 Jacket / Hat Set

An added touch to our original sets. Reversible jacket reverses to soft cotton Flannel with matching hat. Available in newborn to 4T.

Allstar Athlete is a Hi-low Plush in fun allover prints. Durable and washable! Rodeo Drive is a Hi-low Berber in fun allover prints. Durable and washable!

# Allstar Athlete Rodeo Drive

Denim Sportsballs 🔀 Brown Rodeo

Brown Sportsballs Denim Rodeo Navy Baseball

A Corky & Company exclusive print or custom color!