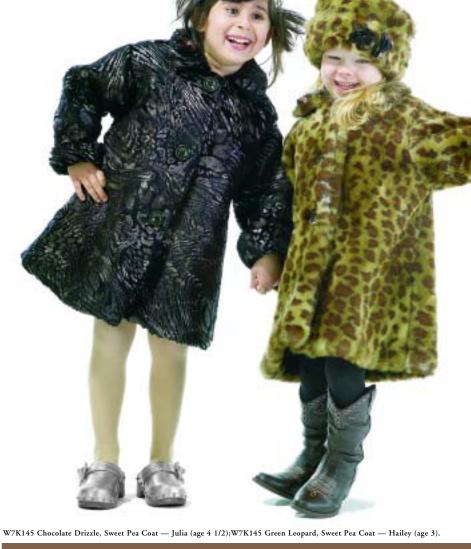

# ACCESSORIES!

Accessory Sizing: XS: Fits 0-12 mos S/M: Fits 18-4T

M/L: Fits 4-6 XL: Fits 7 and up

W7K145 Sapphire Tapestry, Sweet Pea Coat — Avery (age 4); W7C145UL Black Plush, Theater Coat — Lynden (age 4).