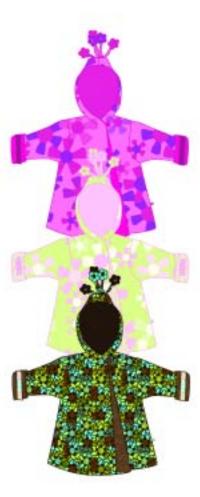

# Golden Age

W7F145 Pink Poodle, Sweet Pea Coat — Avery (age 4); W7A145 Pink Vintage Lace, Sweet Pea Coat — Mackenzie (age 5).

Style W7A945 Hooded Swing Coat Our new A-line swing jacket is just too cute to pass up! Available in newborn to 4T.